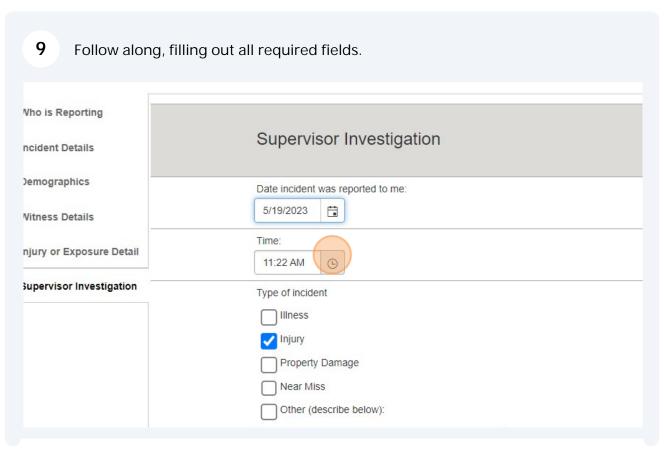

4 Click "Incident Details" Modify Questions Instructions Assessment Questions Review Questions/Answers Review Who is Reporting Yes O No Is this report for yourself? Incident Details What best describes the individual's role Witness Details O KSU Faculty/Staff ○ KSU Student/Grad Student Employe Injury or Exposure Detail O KSU Student (non-employee) O KSU Volunteer O Visitor/Vendor/Contractor eID of individual report is for Glaser, Lorie Who is the supervisor? Q Bridges, Ronald













| ○ Yes   No Did person seek medical treatment?              |
|------------------------------------------------------------|
| ○ Yes                                                      |
| ○ Yes ○ No Was the scene visited during the investigation? |
| Attach pictures of other pertinent information.            |
| ✓ Manage Attachments ✓ Yes                                 |
| N/A Did the incident involve the same individual?          |