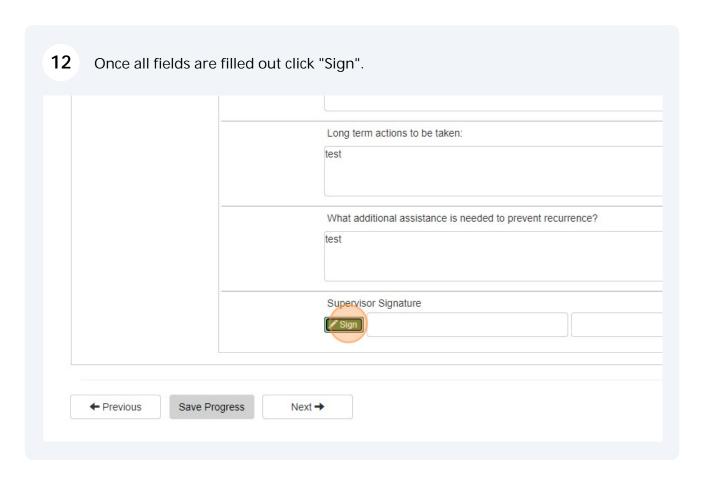

4 Click "Incident Details" Modify Questions Instructions Assessment Questions Review Questions/Answers Review Who is Reporting Yes O No Is this report for yourself? Incident Details What best describes the individual's role Witness Details O KSU Faculty/Staff ○ KSU Student/Grad Student Employe Injury or Exposure Detail O KSU Student (non-employee) O KSU Volunteer O Visitor/Vendor/Contractor eID of individual report is for Glaser, Lorie Who is the supervisor? Q Bridges, Ronald