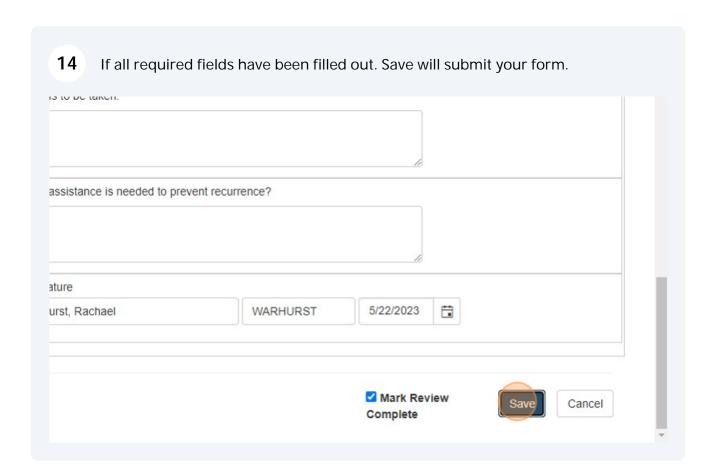

4 Click "Incident Details" Modify Questions Instructions Assessment Questions Review Questions/Answers Review Who is Reporting Yes O No Is this report for yourself? Incident Details What best describes the individual's role Witness Details O KSU Faculty/Staff ○ KSU Student/Grad Student Employe Injury or Exposure Detail O KSU Student (non-employee) O KSU Volunteer O Visitor/Vendor/Contractor eID of individual report is for Glaser, Lorie Who is the supervisor? Q Bridges, Ronald