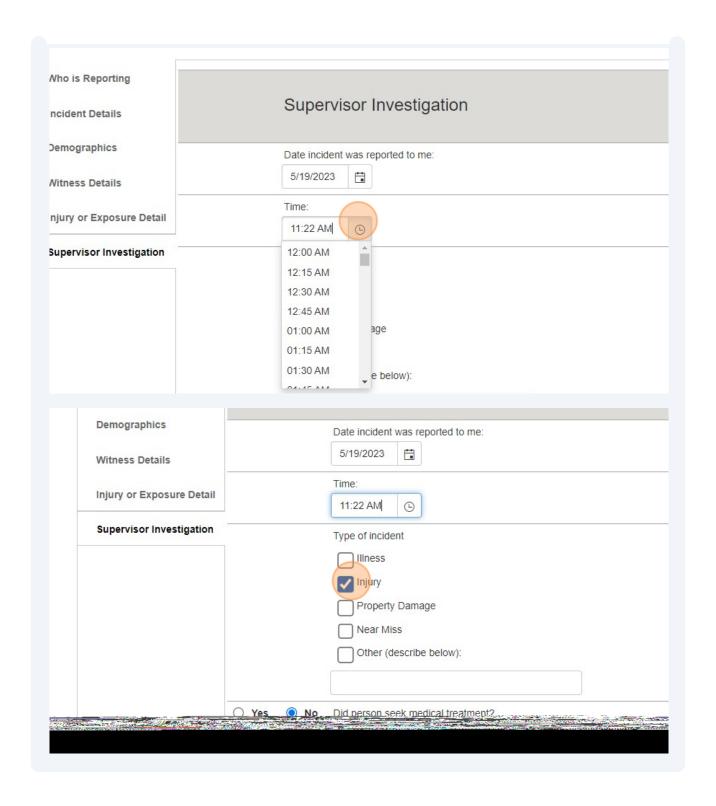

4 Click "Incident Details" Modify Questions Instructions Assessment Questions Review Questions/Answers Review Who is Reporting Yes O No Is this report for yourself? Incident Details What best describes the individual's role Witness Details O KSU Faculty/Staff ○ KSU Student/Grad Student Employe Injury or Exposure Detail O KSU Student (non-employee) O KSU Volunteer O Visitor/Vendor/Contractor eID of individual report is for Glaser, Lorie Who is the supervisor? Q Bridges, Ronald













| ○ Yes   No Did person seek medical treatment?              |
|------------------------------------------------------------|
| ○ Yes                                                      |
| ○ Yes ○ No Was the scene visited during the investigation? |
| Attach pictures of other pertinent information.            |
| ✓ Manage Attachments ✓ Yes                                 |
| N/A Did the incident involve the same individual?          |