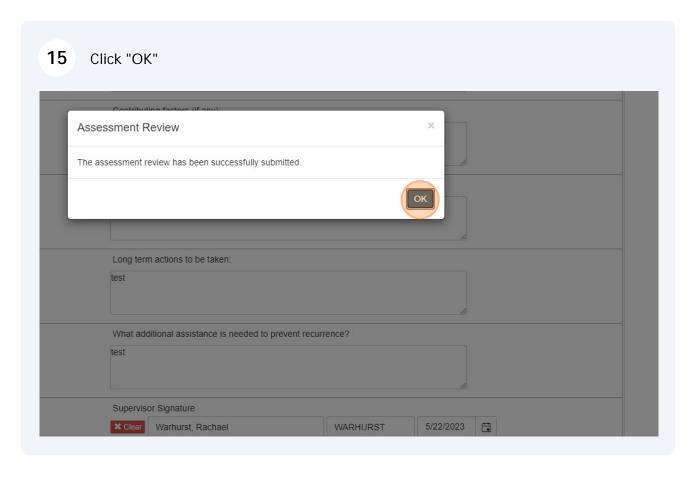

port for yourself? Incident Details What best describes the individual's role Witness Details O KSU Faculty/Staff ○ KSU Student/Grad Student Employe Injury or Exposure Detail O KSU Student (non-employee) O KSU Volunteer O Visitor/Vendor/Contractor eID of individual report is for Glaser, Lorie Who is the supervisor? Q Bridges, Ronald













| ○ Yes   No Did person seek medical treatment?              |
|------------------------------------------------------------|
| ○ Yes                                                      |
| ○ Yes ○ No Was the scene visited during the investigation? |
| Attach pictures of other pertinent information.            |
| ✓ Manage Attachments ✓ Yes                                 |
| N/A Did the incident involve the same individual?          |