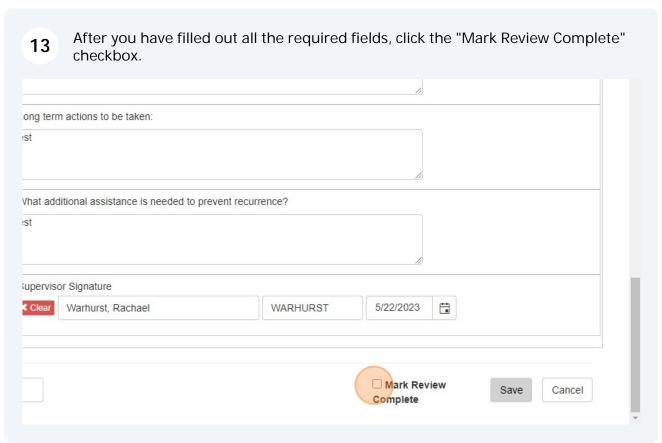

4 Click "Incident Details" Modify Questions Instructions Assessment Questions Review Questions/Answers Review Who is Reporting Yes O No Is this report for yourself? Incident Details What best describes the individual's role Witness Details O KSU Faculty/Staff ○ KSU Student/Grad Student Employe Injury or Exposure Detail O KSU Student (non-employee) O KSU Volunteer O Visitor/Vendor/Contractor eID of individual report is for Glaser, Lorie Who is the supervisor? Q Bridges, Ronald