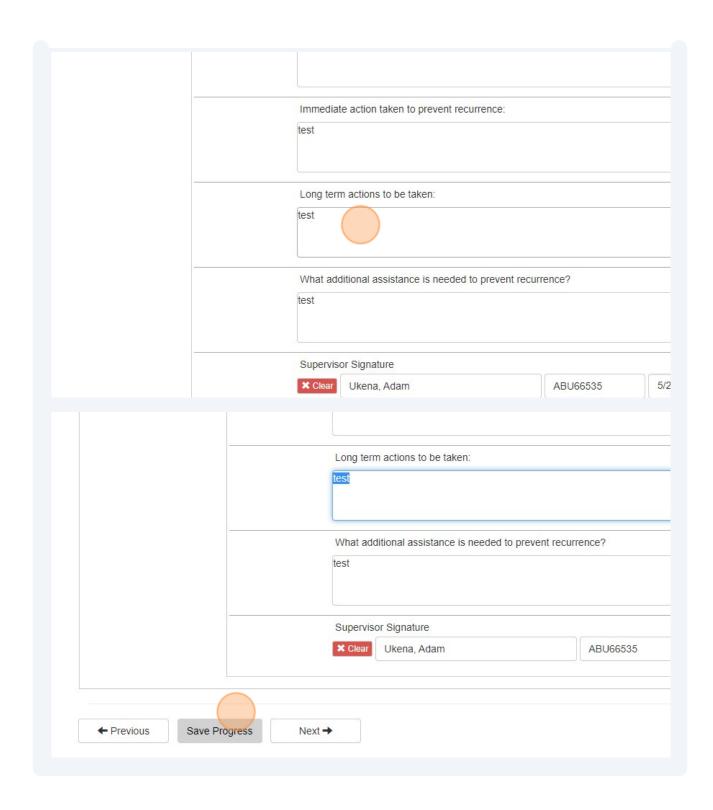

| ○ Yes   No Did person seek medical treatment?              |
|------------------------------------------------------------|
| ○ Yes                                                      |
| ○ Yes ○ No Was the scene visited during the investigation? |
| Attach pictures of other pertinent information.            |
| ✓ Manage Attachments ✓ Yes                                 |
| N/A Did the incident involve the same individual?          |