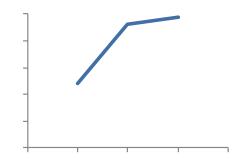

Presented two levers, randomly alternating Each paid off on a variable interval 30-s schedule Baseline phase: both levers resulted in 1 pellet reward Contrast phase: Induction lever delivered 4 pellets; Contrast leverCo(ti)3edureto d(pel)3(ive)3rs

Galtresers-8(&kei)rkpaph(2010)()]TETEMC /P &MCI10B

Presented two levers, randomly alternating Each paid off on a variable interval 30-s schedule Baseline phase: both levers resulted in 1 pellet