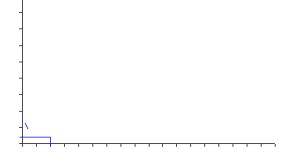

Presented two levers, randomly alternating Each paid off on a variable interval 30-s schedule Baseline phase: both levers resulted in 1 pellet reward Contrast phase: Induction lever delivered 4 pellets; Contrast leverCo(ti)3edureto d(pel)3(ive)3rs

Galtresers-8(&kei)rkpaph(2010)()]TETEMC /P &MCI10B

Presented two levers, randomly alternating Each paid off on a variable interval 30-s schedule Baseline phase: both levers resulted in 1 pellet